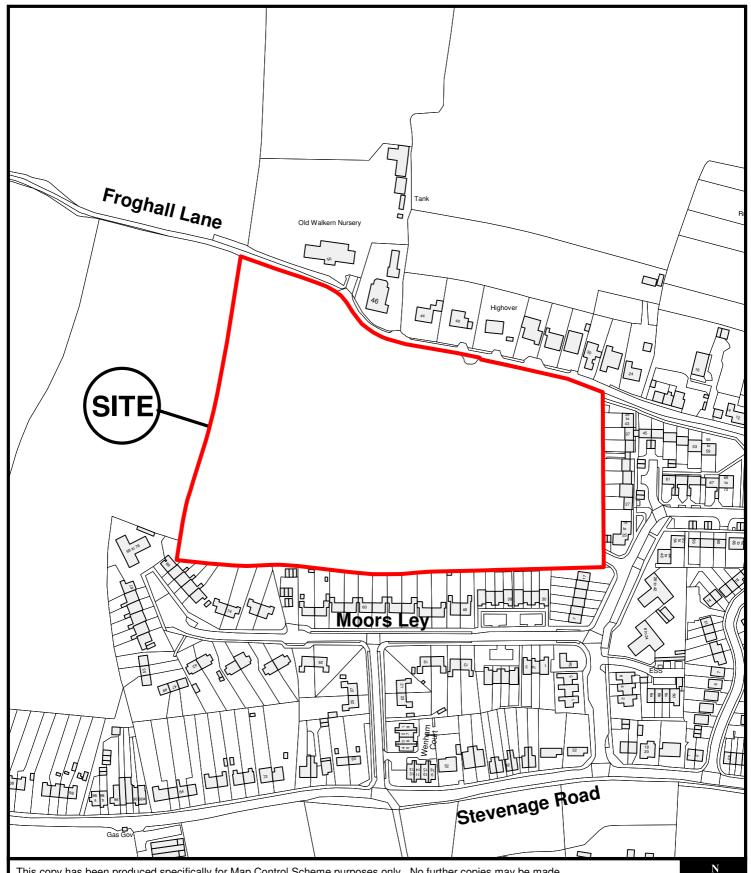

East Herts Council Wallfields Pegs Lane Hertford SG13 8EQ

Tel: 01279 655261

Address: Land South Of Froghall Lane, Walkern, Hertfordshire

Reference: 3/17/1558/REM

Scale: 1:2500 O.S Sheet: TL2826

Date of Print: 08 January 2018